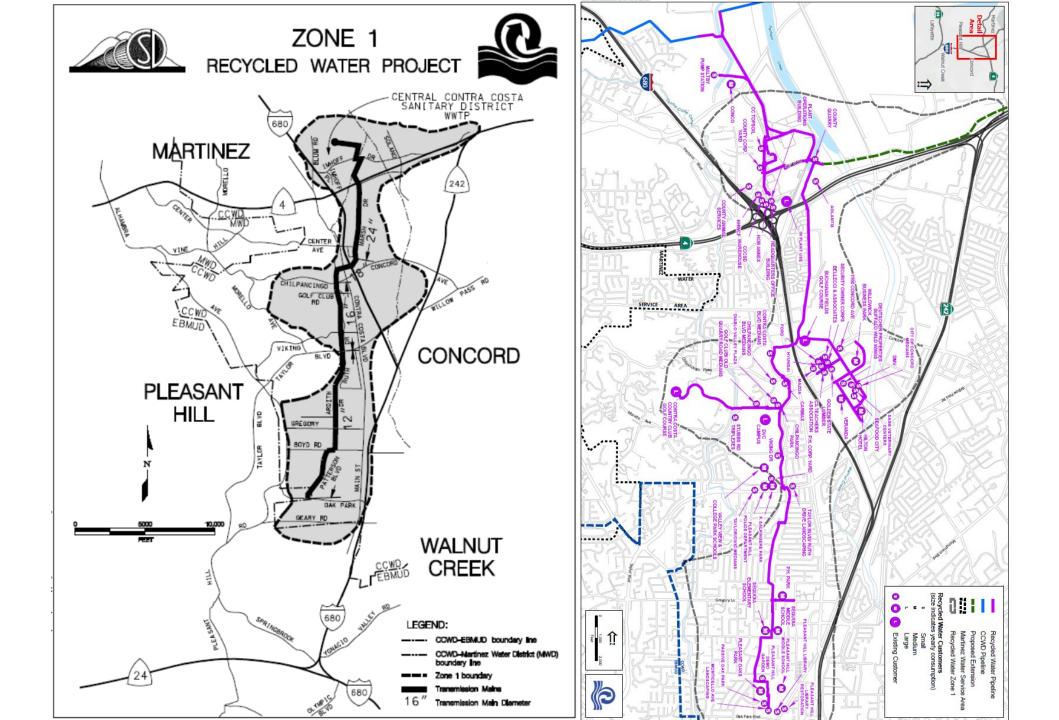

#### **Central San's Recycled Water Customers**

## **Maximize Landscape Irrigation Program**

- Expansion of Existing Landscape Irrigation System
- Satellite Treatment near end use
- Diversions to the Dublin San Ramon – EBMUD Recycled Water Authority (DERWA)