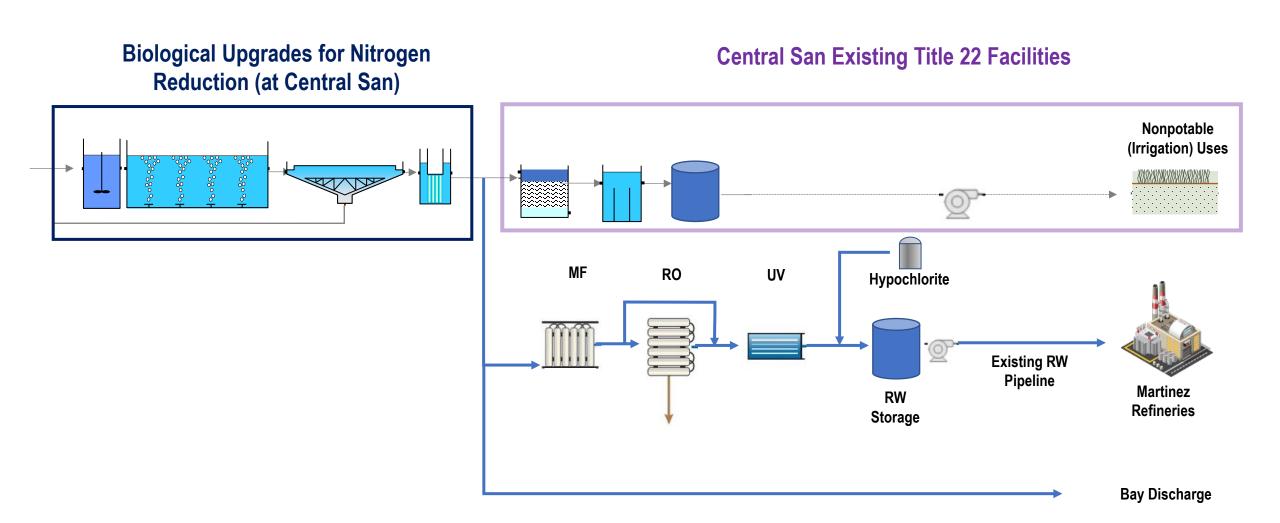

# Potential Recycled Water Opportunities

Nutrient Workshop



## Central San's Recycled Water Program





#### **Central San's Recycled Water Customers**



## **Maximize Landscape Irrigation Program**



- Expansion of Existing Landscape Irrigation System
- Satellite Treatment near end use
- Diversions to the Dublin San Ramon – EBMUD Recycled Water Authority (DERWA)

## Advancing Partnerships to Maximize Landscape Irrigation (DERWA)



#### **Developing Industrial Reuse Opportunities**



#### **Refinery Recycled Water Exchange Project Concept**



## Water Exchange Facilities at Central San



#### **Potable Reuse with EBMUD**





## Northern Waterfront Economic Development Initiative



# How can we increase collaboration?





## **Questions?**