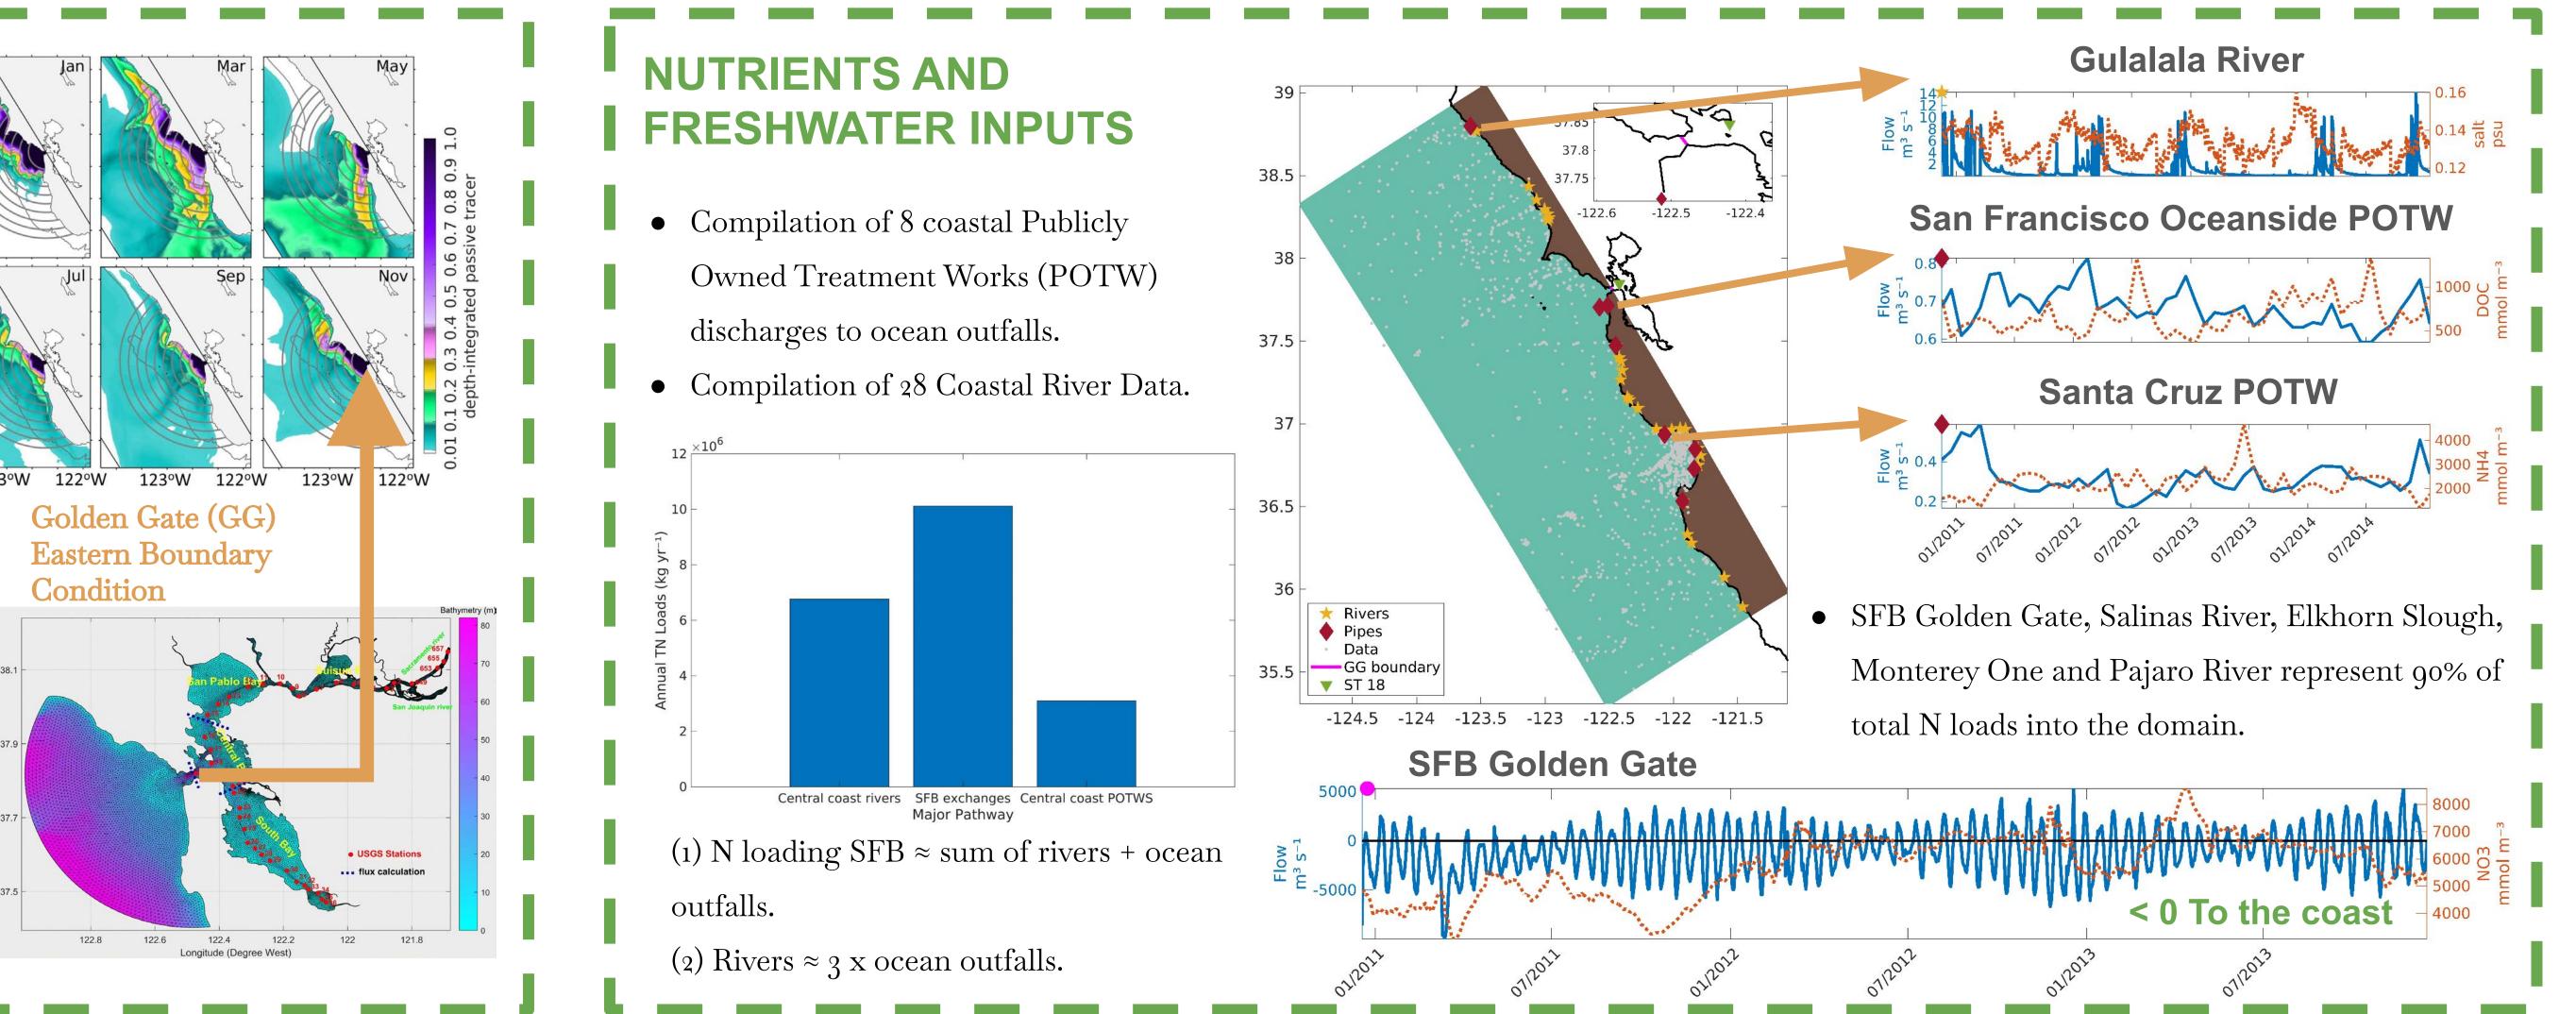

onmental resource.

# TERRESTRIAL NUTRIENT INPUTS AND EXCHANGE THROUGH THE GOLDEN GATE STRAIT ENHANCE EUTROPHICATION AND OXYGEN LOSS IN CENTRAL CALIFORNIA'S COASTAL WATERS



M. <u>Sandoval Belmar</u><sup>1</sup>, P. Damien<sup>1</sup>, M. Sutula<sup>2</sup>, M. Ho<sup>1,2</sup>, F. Kessouri<sup>2</sup>, C. Edwards<sup>3</sup>, J. McWilliams<sup>1</sup>, D. Bianchi<sup>1</sup>. University of California Los Angeles<sup>1</sup>, Southern California Coastal Water Research Project<sup>2</sup> University of California Santa Cruz<sup>3</sup>



marcsandovalb@g.ucla.edu

# BACKGROUND

Paper Number: PI24A-1719

• Coastal nitrogen (N) inputs to San Francisco Bay (SFB) and Monterey Bay (MB) in central California, are driven by **natural processes** (*e.g.* upwelling), **agriculture, and urban** 





NPP

- activities that impact delicate ecosystems such as protected marine sanctuaries.
- Problem: The relative **importance, effects, and contributions** from the SFB exchange and 37°N terrestrial sources to the coast **biogeochemistry**, and the effect of **submesoscale** in the spreading and dispersal **remains uncertain**.
- Models can contribute to this quantification. However, past model work only focused on SFB biogeochemistry inside the estuary (Wang et al. 2020), forming the basis for a physical dispersal ROMS model (Zhou et al. 2023).
- This project develops a submesoscale resolving **high-res (~300 m) ROMS-BEC model** (Deutsch et al., 2019) with land-based nutrient input consideration, assessing SFB exchange and land-based effects on coastal ecosystems.







CHL

Maximum and