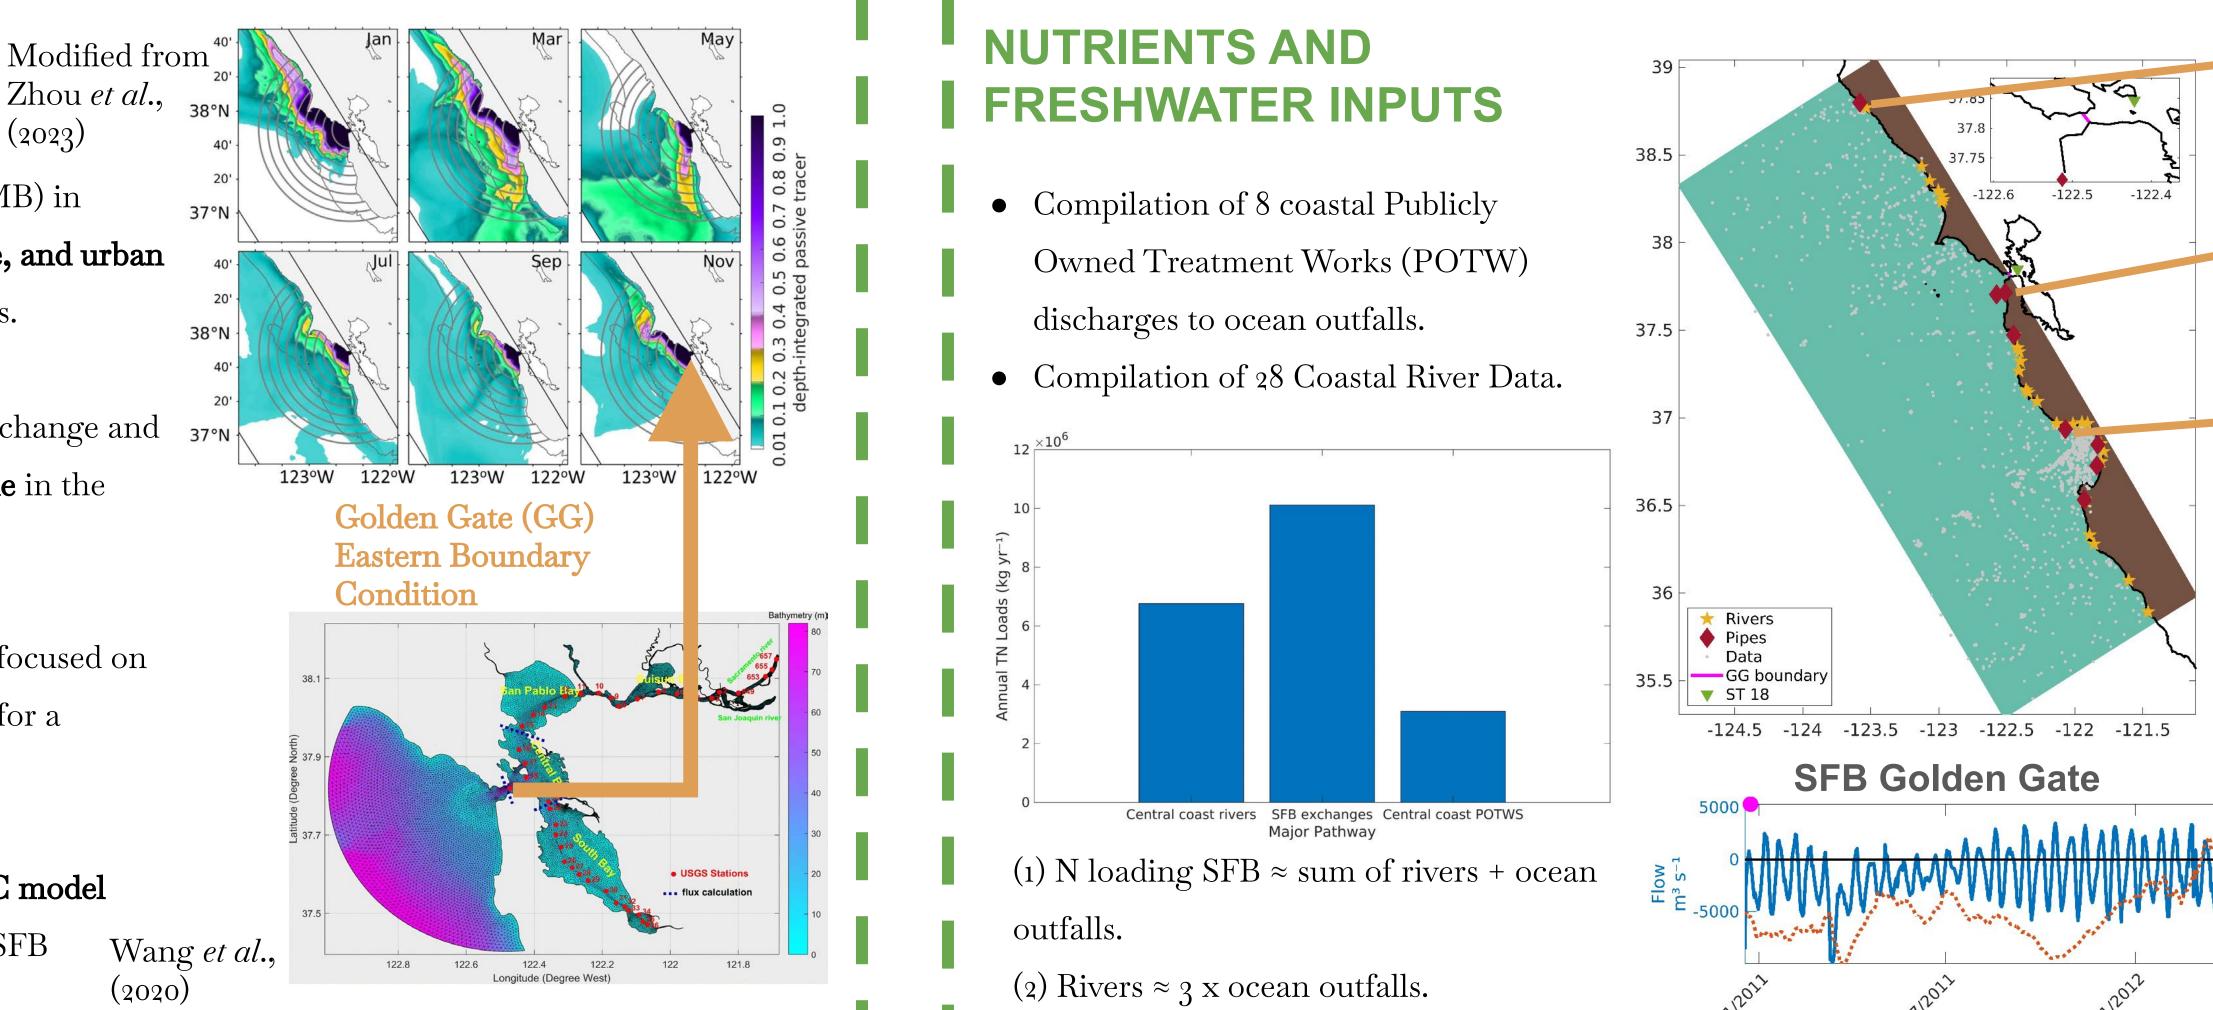

ironmental resource.

# TERRESTRIAL NUTRIENT INPUTS AND EXCHANGE THROUGH THE GOLDEN GATE STRAIT ENHANCE EUTROPHICATION AND OXYGEN LOSS IN CENTRAL CALIFORNIA'S COASTAL WATERS



M. <u>Sandoval Belmar</u><sup>1</sup>, P. Damien<sup>1</sup>, M. Sutula<sup>2</sup>, M. Ho<sup>1,2</sup>, F. Kessouri<sup>2</sup>, C. Edwards<sup>3</sup>, J. McWilliams<sup>1</sup>, D. Bianchi<sup>1</sup>. University of California Los Angeles<sup>1</sup>, Southern California Coastal Water Research Project<sup>2</sup> University of California Santa Cruz<sup>3</sup>



marcsandovalb@g.ucla.edu

# BACKGROUND

Paper Number: PI24A-1719

• Coastal nitrogen (N) inputs to San Francisco Bay (SFB) and Monterey Bay (MB) in central California, are driven by **natural processes** (*e.g.* upwelling), **agriculture, and urban** 





NPP

- activities that impact delicate ecosystems such as protected marine sanctuaries.
- Problem: The relative **importance, effects, and contributions** from the SFB exchange and 37°N terrestrial sources to the coast **biogeochemistry**, and the effect of **submesoscale** in the spreading and dispersal **remains uncertain**.
- Models can contribute to this quantification. However, past model work only focused on SFB biogeochemistry inside the estuary (Wang et al. 2020), forming the basis for a physical dispersal ROMS model (Zhou et al. 2023).
- This project develops a submesoscale resolving **high-res (~300 m) ROMS-BEC model** (Deutsch et al., 2019) with land-based nutrient input consideration, assessing SFB exchange and land-based effects on coastal ecosystems.







CHL

Maximum a