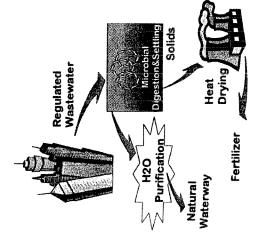

New York Organic Fertilizer Company

Location (city, state):

Bronx, New York

**Facility Owner:** 

Synagro Technologies Inc.

**Facility Operator:** 

New York Organic Fertilizer Company

**Biosolids Marketed By:** 

Synagro Technologies Inc., OPMG Department

**Product Type:** 

Granulite, New York City heat dried pelletized Biosolids

Brand/Make of Facility Equipment (e.g, brand of dryer):

Dryer – Baker Rullman

Pin Mixer – Ferrotec

NYOFCo transports dewatered biosolids from New York City's wastewater treatment facilities to the pelletizing facility. A series of screw conveyors feeds the material into pin mixers at a controlled rate. In the mixers, the dewatered biosolids cake is mixed with recycled dry biosolids to produce a granular feed for the rotary dryers. The biosolids are dried to approximately five percent water content in the rotary dryers. The tumbling action of the dryers creates round fertilizer pellets. Upon leaving the dryers, the pellets are separated by size. Oversized pellets drop into a crusher before being mixed with the undersized pellets in a recycle bin. The undersized and crushed pellets are returned to the pin mixer to be combined with dewatered biosolids and begin the process again. Market size pellets, approximately 1/8 of an inch in diameter, are shipped to various locations throughout the U.S. and sold as fertilizer. Valued for its organic nitrogen and micronutrients such as iron, sulfur, and zinc, the fertilizer product (marketed under the name Granulite<sup>TM</sup>) is used for citrus and vegetable production, and application to golf courses.

An integral part of the pelletizing process is the air quality control system. The biosolids receiving area is maintained under negative pressure to prevent any odors or dust from leaving the building. Air is pulled from the receiving area through the rotary dryers into an air pollution control system consisting of a cyclone, venturi scrubber and a regenerative thermal oxidizer (RTO). The cyclone and venturi scrubber remove dust and small particles from the air while the RTO destroys organic compounds and odors that may be present in the process air prior to discharging clean gasses.